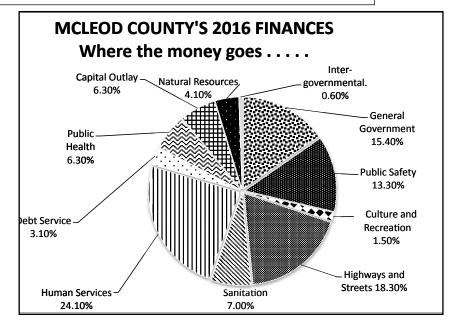

# STATEMENT OF REVENUES, EXPENDITURES, AND CHANGES IN FUND BALANCE GOVERNMENTAL FUNDS FOR THE YEAR ENDED DECEMBER 31, 2016

|                                                                             |      | General               | Re  | oad and Bridge      | Hu   | uman Services |     | Solid Waste  |     | Ditch        | (    | Other<br>Fovernmental<br>Funds | G        | Total<br>overnmental<br>Funds |
|-----------------------------------------------------------------------------|------|-----------------------|-----|---------------------|------|---------------|-----|--------------|-----|--------------|------|--------------------------------|----------|-------------------------------|
| Revenues                                                                    |      |                       |     |                     |      |               |     |              |     |              |      |                                |          |                               |
| Taxes                                                                       | \$   | 10,576,867            | \$  | 3,562,620           | \$   | 4,006,913     | \$  | -            | \$  | -            | \$   | 693,258.00                     | \$       | 18,839,658                    |
| Special assessments                                                         |      | 155,340               |     | -                   |      | -             |     | -            |     | 465,325      |      | -                              |          | 620,665                       |
| Licenses and permits                                                        |      | 84,727                |     | 15,375              |      | -             |     | 7,145        |     | -            |      | -                              |          | 107,247                       |
| Intergovernmental                                                           |      | 3,576,135             |     | 4,536,235           |      | 5,828,437     |     | 105,002      |     | -            |      | 13,718                         |          | 14,059,527                    |
| Charges for services                                                        |      | 2,224,649             |     | 216,758             |      | 693,113       |     | 2,398,313    |     | -            |      | -                              |          | 5,532,833                     |
| Fines and forfeits                                                          |      | 33,546                |     | -                   |      | -             |     | -            |     | -            |      | 26,601                         |          | 60,147                        |
| Gifts and contributions                                                     |      | 20,547                |     | -                   |      | -             |     | -            |     | -            |      | -                              |          | 20,547                        |
| Investment earnings                                                         |      | 138,202               |     | -                   |      | -             |     | -            |     | 3,214        |      | -                              |          | 141,416                       |
| Miscellaneous                                                               |      | 484,279               |     | 2,155               |      | 858,843       |     | 104,359      |     |              |      | 2,079                          |          | 1,451,715                     |
| Total Revenues                                                              |      | 17,294,292            | \$  | 8,333,143           | _\$  | 11,387,306    | _\$ | 2,614,819    | _\$ | 468,539      | _\$_ | 735,656                        | _\$_     | 40,833,755                    |
| Expenditures                                                                |      |                       |     |                     |      |               |     |              |     |              |      |                                |          |                               |
| Current                                                                     | e.   | 7.006.722             | 6   |                     | \$   |               | \$  |              | \$  |              | \$   | 20.040                         | \$       | 7.027.501                     |
| General government                                                          | \$   | 7,006,732             | \$  | -                   | •    | -             | 2   | -            | \$  | -            | •    | 29,849                         | <b>3</b> | 7,036,581                     |
| Public safety                                                               |      | 6,122,911             |     | 8,386,040           |      | -             |     | -            |     | -            |      | -                              |          | 6,122,911                     |
| Highways and streets Sanitation                                             |      | -                     |     | 8,380,040           |      | -             |     | 2 225 141    |     | -            |      | -                              |          | 8,386,040                     |
| Human services                                                              |      | -                     |     | -                   |      | 11.054.065    |     | 3,235,141    |     | -            |      | -                              |          | 3,235,141<br>11,054,065       |
| Health                                                                      |      | 2,912,478             |     | -                   |      | 11,054,065    |     | -            |     | -            |      | -                              |          | 2,912,478                     |
|                                                                             |      | , ,                   |     | -                   |      | -             |     | -            |     | -            |      | -                              |          | / /                           |
| Culture and recreation Conservation of natural resources                    |      | 691,620<br>804,644    |     | -                   |      | -             |     | -            |     | 1,092,976    |      | -                              |          | 691,620<br>1,897,620          |
| Economic development                                                        |      | 15,193                |     | -                   |      | -             |     | -            |     | 1,092,976    |      | -                              |          | 1,897,620                     |
| Capital Outlay                                                              |      | 2,776,149             |     | -                   |      | -             |     | -            |     | -            |      | 133,115                        |          | 2,909,264                     |
| Intergovernmental                                                           |      | 2,776,149             |     | 268,011             |      | -             |     | -            |     | -            |      | 133,113                        |          | 2,909,264                     |
| Debt service                                                                |      | -                     |     | 200,011             |      | -             |     | -            |     | -            |      | -                              |          | 200,011                       |
| Principal                                                                   |      | 130,057               |     | _                   |      |               |     |              |     |              |      | 1,055,000                      |          | 1,185,057                     |
| *                                                                           |      | 150,057               |     | -                   |      | -             |     | -            |     | 13,271       |      | 1,033,000                      |          |                               |
| Interest                                                                    |      | 13,/63                | -   | <del>-</del>        |      |               |     |              |     | 13,2/1       |      | 188,430                        | -        | 217,486                       |
| Total Expenditures                                                          | _\$_ | 20,475,549            | _\$ | 8,654,051           | _\$_ | 11,054,065    | \$  | 3,235,141    | _\$ | 1,106,247    | \$   | 1,406,414                      | \$_      | 45,931,467                    |
| Excess of Revenues Over (Under) Expenditures                                |      | (3,181,257)           | \$  | (320,908)           | _\$_ | 333,241       | _\$ | (620,322)    | _\$ | (637,708)    | _\$_ | (670,758)                      | _\$_     | (5,097,712)                   |
| Other Financing Sources (Uses)                                              |      |                       |     |                     |      |               |     |              |     |              |      |                                |          |                               |
| Transfers in                                                                | \$   | -                     | \$  | 1,200,000.00        |      | -             | \$  | -            | \$  | -            | \$   | 610,483.00                     | \$       | 1,810,483                     |
| Transfers out                                                               |      | <u>-</u>              |     | -                   |      | -             |     | (610,483)    |     | -            |      | (1,200,000)                    |          | (1,810,483)                   |
| Loan issued                                                                 |      | 211,991               |     | -                   |      | -             |     | -            |     | <del>-</del> |      | -                              |          | 211,991                       |
| Proceeds from the sale of bonds                                             |      |                       |     | 40.550              |      | -             |     |              |     | 2,490,000    |      |                                |          |                               |
| Proceeds from the sale of capital assets                                    |      | 28,524                |     | 10,528              |      | -             |     | -            |     | -            |      | -                              |          | 39,052                        |
| Total Other Financing Sources (Uses)                                        | _\$_ | 240,515               | \$  | 1,210,528           | _\$_ |               | \$  | (610,483.00) | \$  | 2,490,000    | _\$_ | (589,517)                      | \$       | 2,741,043                     |
| Net Change in Fund Balance                                                  | \$   | (2,940,742)           | \$  | 889,620             | \$   | 333,241       | \$  | (1,230,805)  | \$  | 1,852,292    | \$   | (1,260,275)                    | \$       | (2,356,669)                   |
| Fund Balance - January 1, as restated<br>Increase (decrease) in inventories | \$   | 25,836,106<br>(1,396) | \$  | 7,709,183<br>35,996 | \$   | 6,582,437     | \$  | 4,207,279    | \$  | (1,168,382)  | \$   | 4,064,381.00                   | \$       | 47,231,004<br>34,600          |
| Fund Balance - December 31                                                  |      | 22,893,968            | \$  | 8,634,799           | _\$_ | 6,915,678     | \$  | 2,976,474    | \$  | 683,910      |      | 2,804,106                      | \$_      | 44,908,935                    |