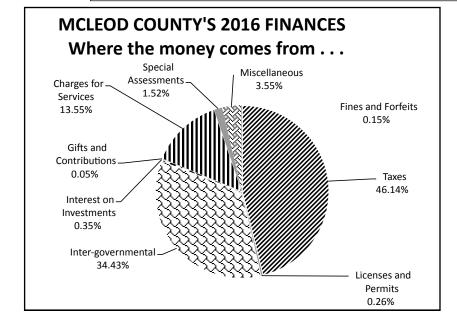

# STATEMENT OF REVENUES, EXPENDITURES, AND CHANGES IN FUND BALANCE GOVERNMENTAL FUNDS FOR THE YEAR ENDED DECEMBER 31, 2016

|                                                                             |      | General               | Re  | oad and Bridge      | Hu   | uman Services |     | Solid Waste  |     | Ditch        | (    | Other<br>Fovernmental<br>Funds | G        | Total<br>overnmental<br>Funds |
|-----------------------------------------------------------------------------|------|-----------------------|-----|---------------------|------|---------------|-----|--------------|-----|--------------|------|--------------------------------|----------|-------------------------------|
| Revenues                                                                    |      |                       |     |                     |      |               |     |              |     |              |      |                                |          |                               |
| Taxes                                                                       | \$   | 10,576,867            | \$  | 3,562,620           | \$   | 4,006,913     | \$  | -            | \$  | -            | \$   | 693,258.00                     | \$       | 18,839,658                    |
| Special assessments                                                         |      | 155,340               |     | -                   |      | -             |     | -            |     | 465,325      |      | -                              |          | 620,665                       |
| Licenses and permits                                                        |      | 84,727                |     | 15,375              |      | -             |     | 7,145        |     | -            |      | -                              |          | 107,247                       |
| Intergovernmental                                                           |      | 3,576,135             |     | 4,536,235           |      | 5,828,437     |     | 105,002      |     | -            |      | 13,718                         |          | 14,059,527                    |
| Charges for services                                                        |      | 2,224,649             |     | 216,758             |      | 693,113       |     | 2,398,313    |     | -            |      | -                              |          | 5,532,833                     |
| Fines and forfeits                                                          |      | 33,546                |     | -                   |      | -             |     | -            |     | -            |      | 26,601                         |          | 60,147                        |
| Gifts and contributions                                                     |      | 20,547                |     | -                   |      | -             |     | -            |     | -            |      | -                              |          | 20,547                        |
| Investment earnings                                                         |      | 138,202               |     | -                   |      | -             |     | -            |     | 3,214        |      | -                              |          | 141,416                       |
| Miscellaneous                                                               |      | 484,279               |     | 2,155               |      | 858,843       |     | 104,359      |     |              |      | 2,079                          |          | 1,451,715                     |
| Total Revenues                                                              |      | 17,294,292            | \$  | 8,333,143           | _\$  | 11,387,306    | _\$ | 2,614,819    | _\$ | 468,539      | _\$_ | 735,656                        | _\$_     | 40,833,755                    |
| Expenditures                                                                |      |                       |     |                     |      |               |     |              |     |              |      |                                |          |                               |
| Current                                                                     | e.   | 7.006.722             | 6   |                     | \$   |               | \$  |              | \$  |              | \$   | 20.040                         | \$       | 7.027.501                     |
| General government                                                          | \$   | 7,006,732             | \$  | -                   | •    | -             | 2   | -            | \$  | -            | •    | 29,849                         | <b>3</b> | 7,036,581                     |
| Public safety                                                               |      | 6,122,911             |     | 8,386,040           |      | -             |     | -            |     | -            |      | -                              |          | 6,122,911                     |
| Highways and streets Sanitation                                             |      | -                     |     | 8,380,040           |      | -             |     | 2 225 141    |     | -            |      | -                              |          | 8,386,040                     |
| Human services                                                              |      | -                     |     | -                   |      | 11.054.065    |     | 3,235,141    |     | -            |      | -                              |          | 3,235,141<br>11,054,065       |
| Health                                                                      |      | 2,912,478             |     | -                   |      | 11,054,065    |     | -            |     | -            |      | -                              |          | 2,912,478                     |
|                                                                             |      | , ,                   |     | -                   |      | -             |     | -            |     | -            |      | -                              |          | / /                           |
| Culture and recreation Conservation of natural resources                    |      | 691,620<br>804,644    |     | -                   |      | -             |     | -            |     | 1,092,976    |      | -                              |          | 691,620<br>1,897,620          |
| Economic development                                                        |      | 15,193                |     | -                   |      | -             |     | -            |     | 1,092,976    |      | -                              |          | 1,897,620                     |
| Capital Outlay                                                              |      | 2,776,149             |     | -                   |      | -             |     | -            |     | -            |      | 133,115                        |          | 2,909,264                     |
| Intergovernmental                                                           |      | 2,776,149             |     | 268,011             |      | -             |     | -            |     | -            |      | 133,113                        |          | 2,909,264                     |
| Debt service                                                                |      | -                     |     | 200,011             |      | -             |     | -            |     | -            |      | -                              |          | 200,011                       |
| Principal                                                                   |      | 130,057               |     | _                   |      |               |     |              |     |              |      | 1,055,000                      |          | 1,185,057                     |
| *                                                                           |      | 150,057               |     | -                   |      | -             |     | -            |     | 13,271       |      | 1,033,000                      |          |                               |
| Interest                                                                    |      | 13,/63                | -   | <del>-</del>        |      |               |     |              |     | 13,2/1       |      | 188,430                        | -        | 217,486                       |
| Total Expenditures                                                          | _\$_ | 20,475,549            | _\$ | 8,654,051           | _\$_ | 11,054,065    | \$  | 3,235,141    | _\$ | 1,106,247    | \$   | 1,406,414                      | \$_      | 45,931,467                    |
| Excess of Revenues Over (Under) Expenditures                                |      | (3,181,257)           | \$  | (320,908)           | _\$_ | 333,241       | _\$ | (620,322)    | _\$ | (637,708)    | _\$_ | (670,758)                      | _\$_     | (5,097,712)                   |
| Other Financing Sources (Uses)                                              |      |                       |     |                     |      |               |     |              |     |              |      |                                |          |                               |
| Transfers in                                                                | \$   | -                     | \$  | 1,200,000.00        |      | -             | \$  | -            | \$  | -            | \$   | 610,483.00                     | \$       | 1,810,483                     |
| Transfers out                                                               |      | <u>-</u>              |     | -                   |      | -             |     | (610,483)    |     | -            |      | (1,200,000)                    |          | (1,810,483)                   |
| Loan issued                                                                 |      | 211,991               |     | -                   |      | -             |     | -            |     | <del>-</del> |      | -                              |          | 211,991                       |
| Proceeds from the sale of bonds                                             |      |                       |     | 40.550              |      | -             |     |              |     | 2,490,000    |      |                                |          |                               |
| Proceeds from the sale of capital assets                                    |      | 28,524                |     | 10,528              |      | -             |     | -            |     | -            |      | -                              |          | 39,052                        |
| Total Other Financing Sources (Uses)                                        | _\$_ | 240,515               | \$  | 1,210,528           | _\$_ |               | \$  | (610,483.00) | \$  | 2,490,000    | _\$_ | (589,517)                      | \$       | 2,741,043                     |
| Net Change in Fund Balance                                                  | \$   | (2,940,742)           | \$  | 889,620             | \$   | 333,241       | \$  | (1,230,805)  | \$  | 1,852,292    | \$   | (1,260,275)                    | \$       | (2,356,669)                   |
| Fund Balance - January 1, as restated<br>Increase (decrease) in inventories | \$   | 25,836,106<br>(1,396) | \$  | 7,709,183<br>35,996 | \$   | 6,582,437     | \$  | 4,207,279    | \$  | (1,168,382)  | \$   | 4,064,381.00                   | \$       | 47,231,004<br>34,600          |
| Fund Balance - December 31                                                  |      | 22,893,968            | \$  | 8,634,799           | _\$_ | 6,915,678     | \$  | 2,976,474    | \$  | 683,910      |      | 2,804,106                      | \$_      | 44,908,935                    |